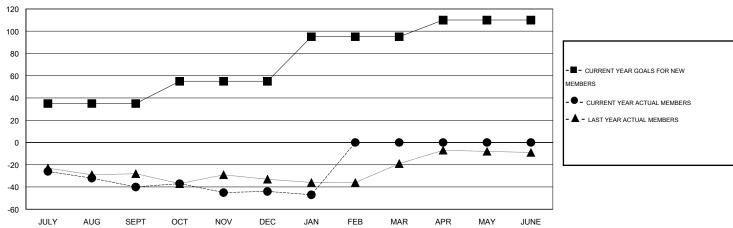

## GOALS AND ACTUAL MEMBERS CUMULATIVE

| DROPPED CLUBS: 0 |    | 19 CLUBS OF 36 ADDED 1 OR MORE        | GENDER DISTRIBUTION  |                              |      |
|------------------|----|---------------------------------------|----------------------|------------------------------|------|
|                  |    | NEW MEMBERS                           | MALE<br>FEMALE       | 768 (66.78%)<br>382 (33.22%) |      |
| DROPPED MEMBERS  |    |                                       | FEWALE               | 002 (00.2270)                |      |
| DECEASED         | 14 | CHCK HEDE FOR HEALTH                  |                      |                              | 0.10 |
| CLUB CANCELLED   | 0  | CLICK HERE FOR HEALTH ASSESSMENT DATA | FAMILY UNIT MEMBERS  |                              | 246  |
| OTHER            | 74 |                                       | HEAD OF HOUSEHOLD    | 118                          |      |
| TOTAL            | 88 |                                       | NON-HEAD OF HOUSEHOL | 128                          |      |